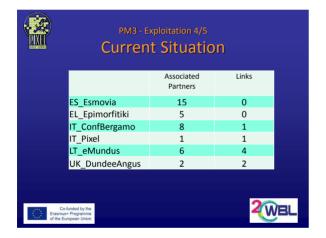

|                 | PM3 - Exploitation                                                                                                                                                                                                                                             |              |                                                                             |  |  |  |  |
|-----------------|----------------------------------------------------------------------------------------------------------------------------------------------------------------------------------------------------------------------------------------------------------------|--------------|-----------------------------------------------------------------------------|--|--|--|--|
| Deadline        | Results                                                                                                                                                                                                                                                        |              | Template and Tools                                                          |  |  |  |  |
| 30 October 2018 | Involvement in the project of at least 6 organizations operating in the field of education, who will join the project as associated partner filling in the Associate partner Template. They will be also inserted as Associate Partners on the project portal. | All partners | PM3.A - Associated Partner Letter<br>PM3.B - Associated Partner Information |  |  |  |  |
| 30 October 2018 | Publication of announcements on 6 portals (3 per year) or websites addressed to teachers                                                                                                                                                                       | All partners | PM3.C - Exploitation links                                                  |  |  |  |  |